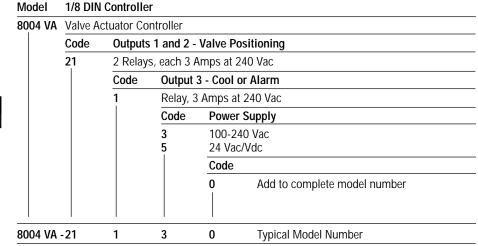

### **Ordering Information**

Complete the Model Number using the Matrix provided.